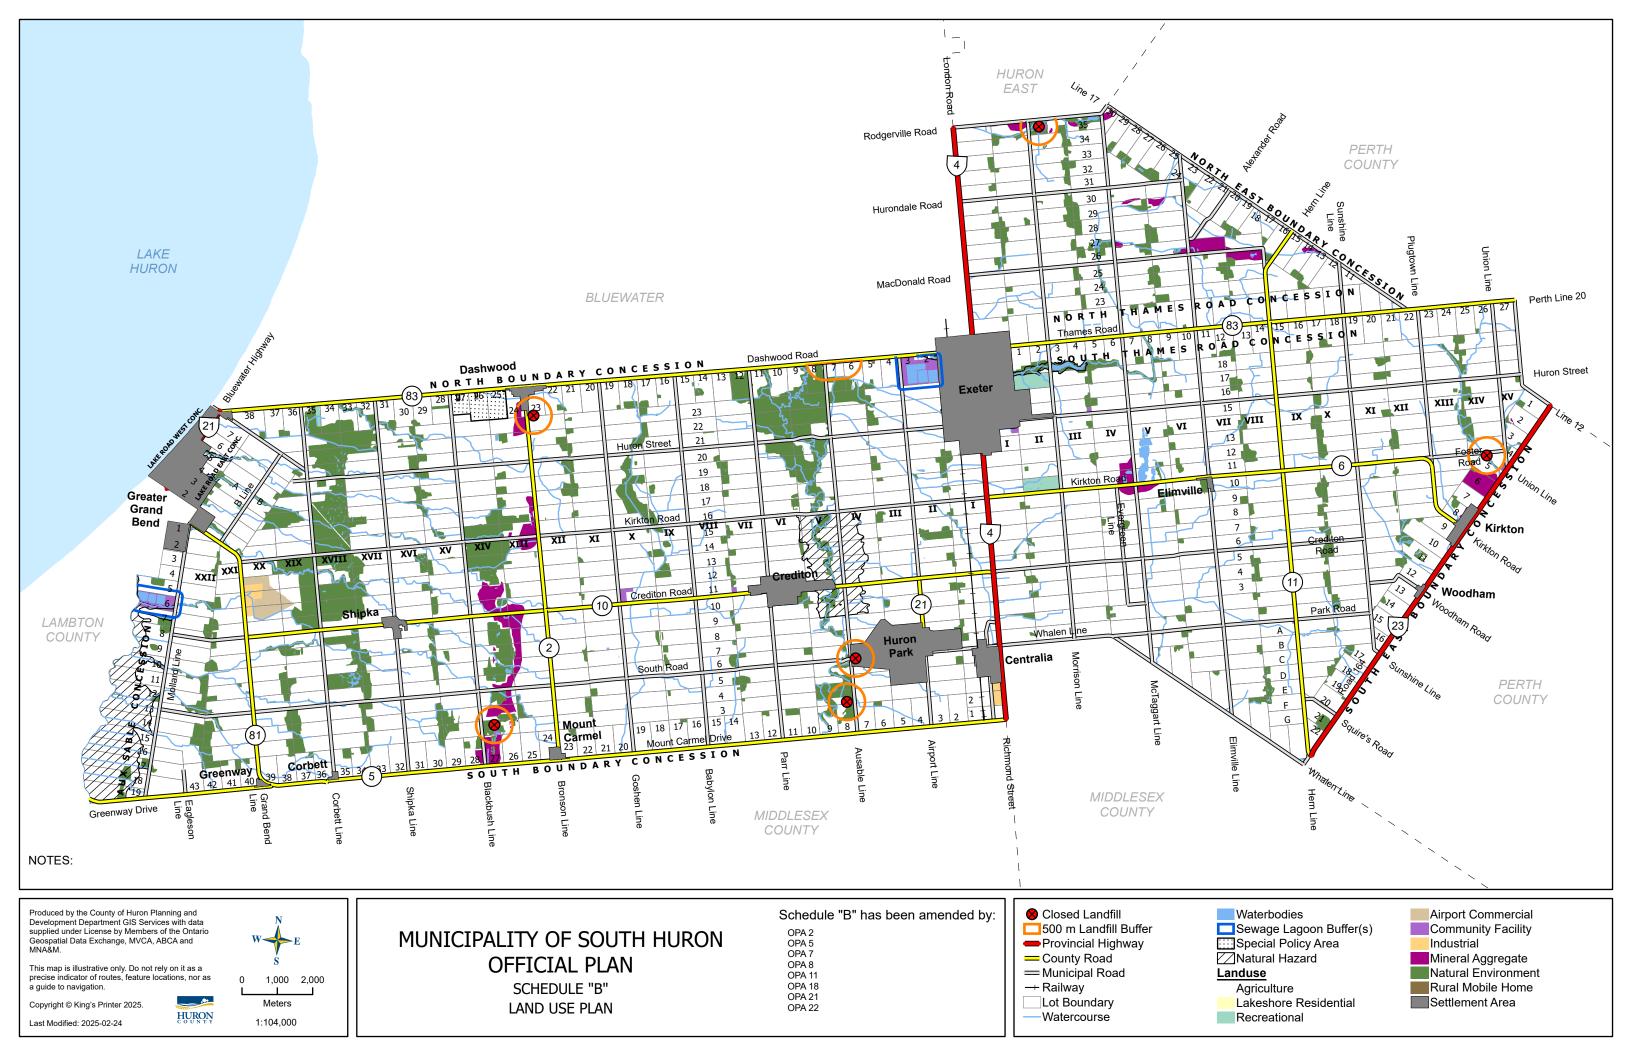

SCHEDULE "C" EXETER LAND USE PLAN

Schedule "C" has been amended by:

OPA 3 Feb 7, 2007 OPA 4 Sep 28, 2007 OPA 5 Feb 28, 2008 OPA 11

OPA 16 Apr 3, 2019 OPA 17 Apr 21, 2019 OPA 20 Oct 19, 2020

Industrial

Urban Natural Environment



Watercourse

Meters

1:12,500

Copyright © King's Printer 2025.

Last Modified: 2025-02-24

HURON

SCHEDULE "D" CENTRALIA LAND USE PLAN











aule III ilas peeli aillelio A11 A13

OPA 11 OPA 13 OPA 19

### MUNICIPALITY OF SOUTH HURON OFFICIAL PLAN

SCHEDULE "H1" GREATER GRAND BEND LAND USE PLAN



OPA 11 OPA 13 OPA 19

### MUNICIPALITY OF SOUTH HURON OFFICIAL PLAN

SCHEDULE "H2" GREATER GRAND BEND LAND USE PLAN



SCHEDULE "I" SHIPKA LAND USE PLAN





NOTES:

Produced by the County of Huron Planning and Development Department GIS Services with data su