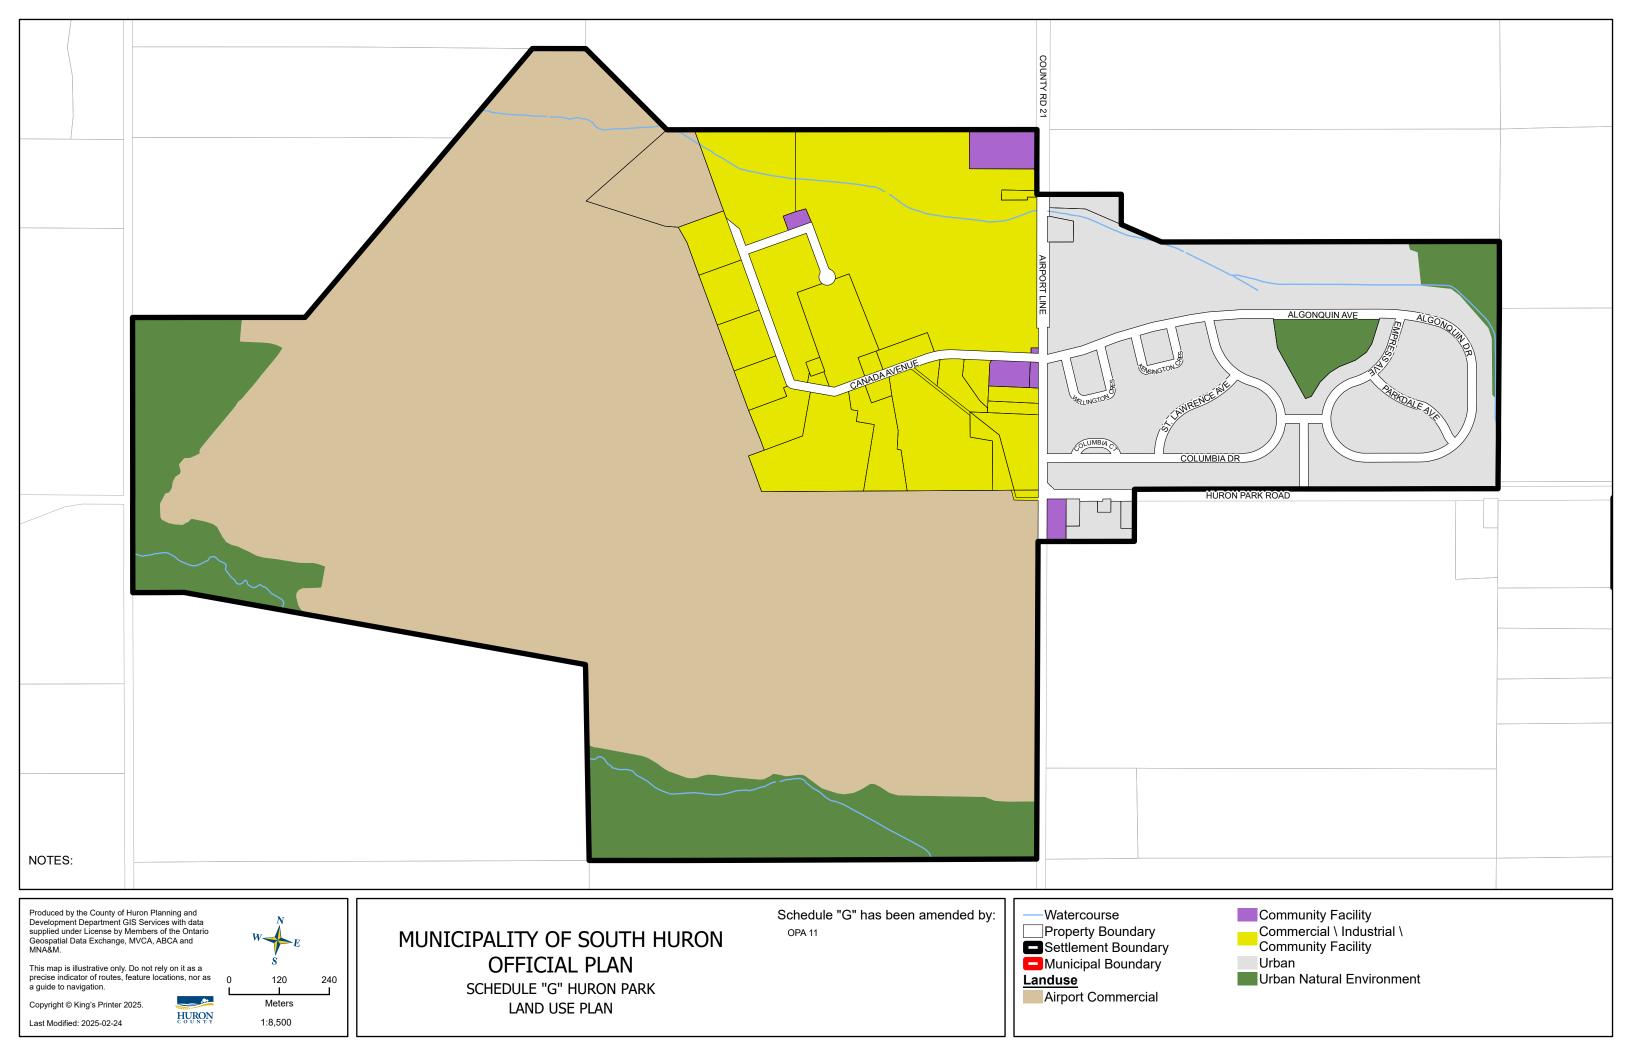

### MUNICIPALITY OF SOUTH HURON OFFICIAL PLAN

SCHEDULE "K" GREENWAY LAND USE PLAN Schedule "K" has been amended by: OPA 11

NOTES:

Produced by the County of Huron Planning and Development Department GIS Services with data supplied under License by Members of the Ontario Geospatial Data Exchange, MVCA, ABCA and MNA&M.

This map is illustrative only. Do not rely on it as a precise indicator of routes, feature locations, nor as a guide to navigation.

Copyright © King's Printer 2025.

Last Modified: 2025-02-24