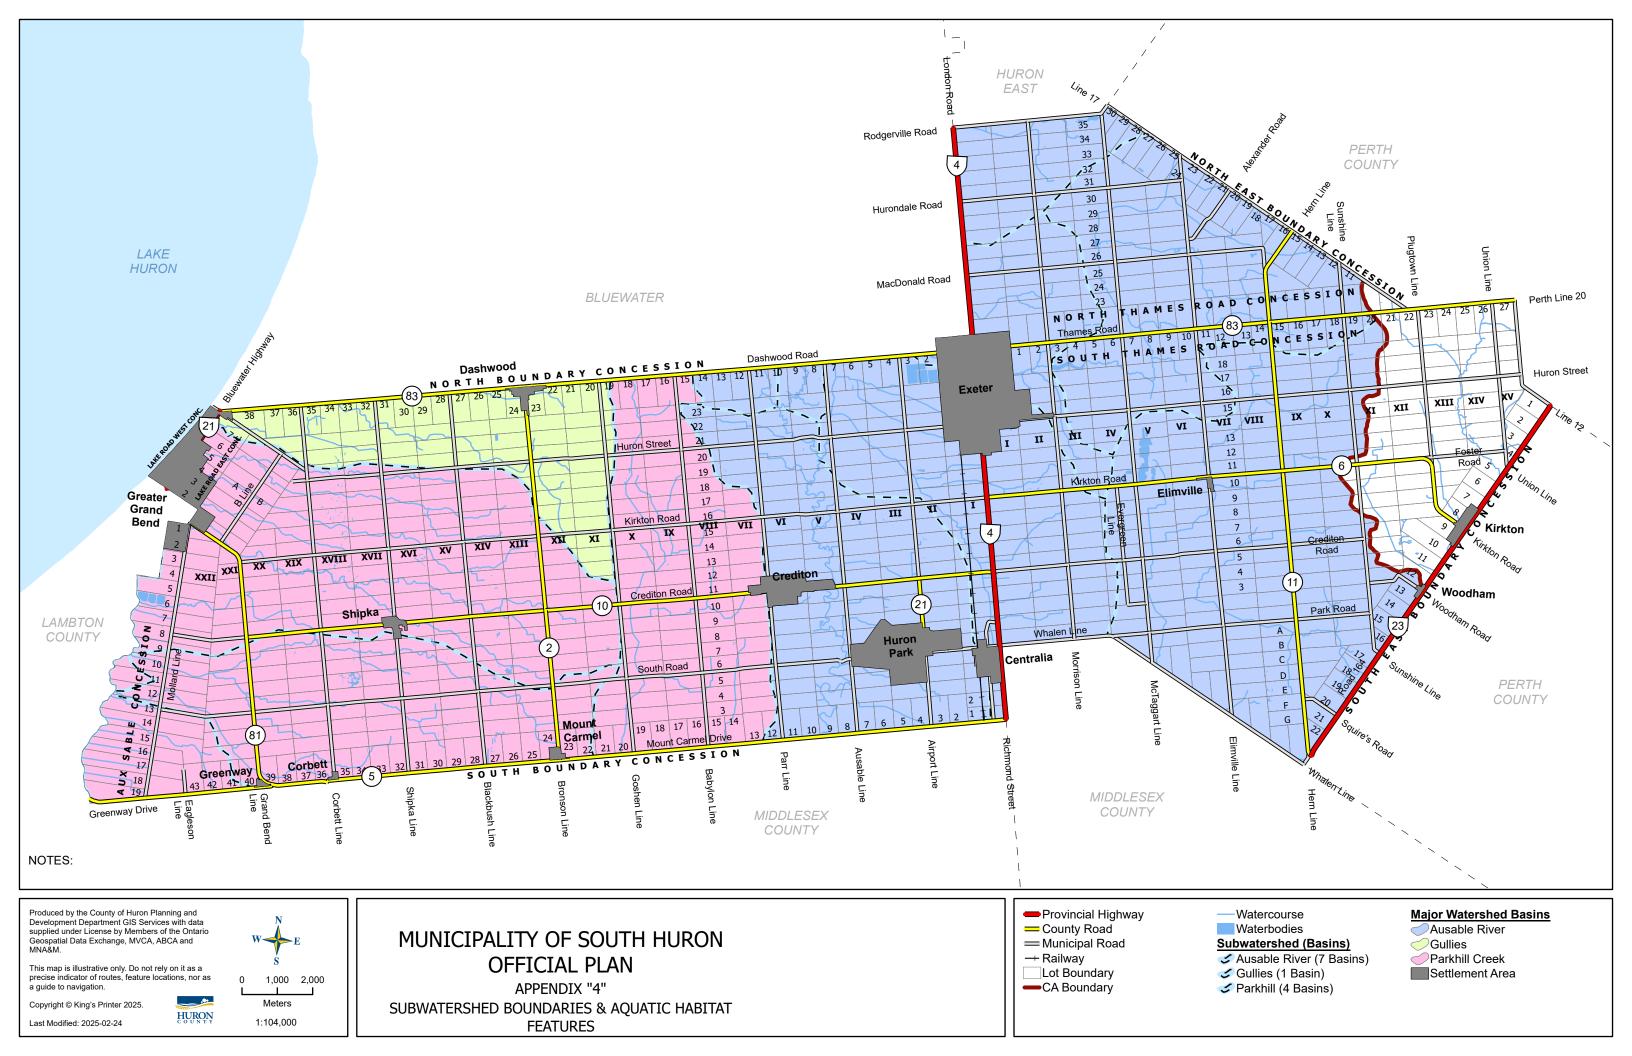

240

Meters

1:4,200

This map is illustrative only. Do not rely on it as a precise indicator of routes, feature locations, nor as a

HURON

guide to navigation.

Copyright © King's Printer 2025.

Last Modified: 2025-02-24

Urban

Urban Natural Environment

SCHEDULE "O" WOODHAM LAND USE PLAN



Produced by the County of Huron Planning and Development Department GIS Services with data supplied under License by Members of the Ontario Geospatial Data Exchange, MVCA, ABCA and MNA&M.

This map is illustrative only. Do not rely on it as a precise indicator of routes, feature locations, nor as a guide to navigation.

HURON

Copyright © King's Printer 2025.

Last Modified: 2025-02-24



Property Boundary
Settlement Boundary
Municipal Boundary
Add/Remove Settlement
Boundary
Landuse
Urban