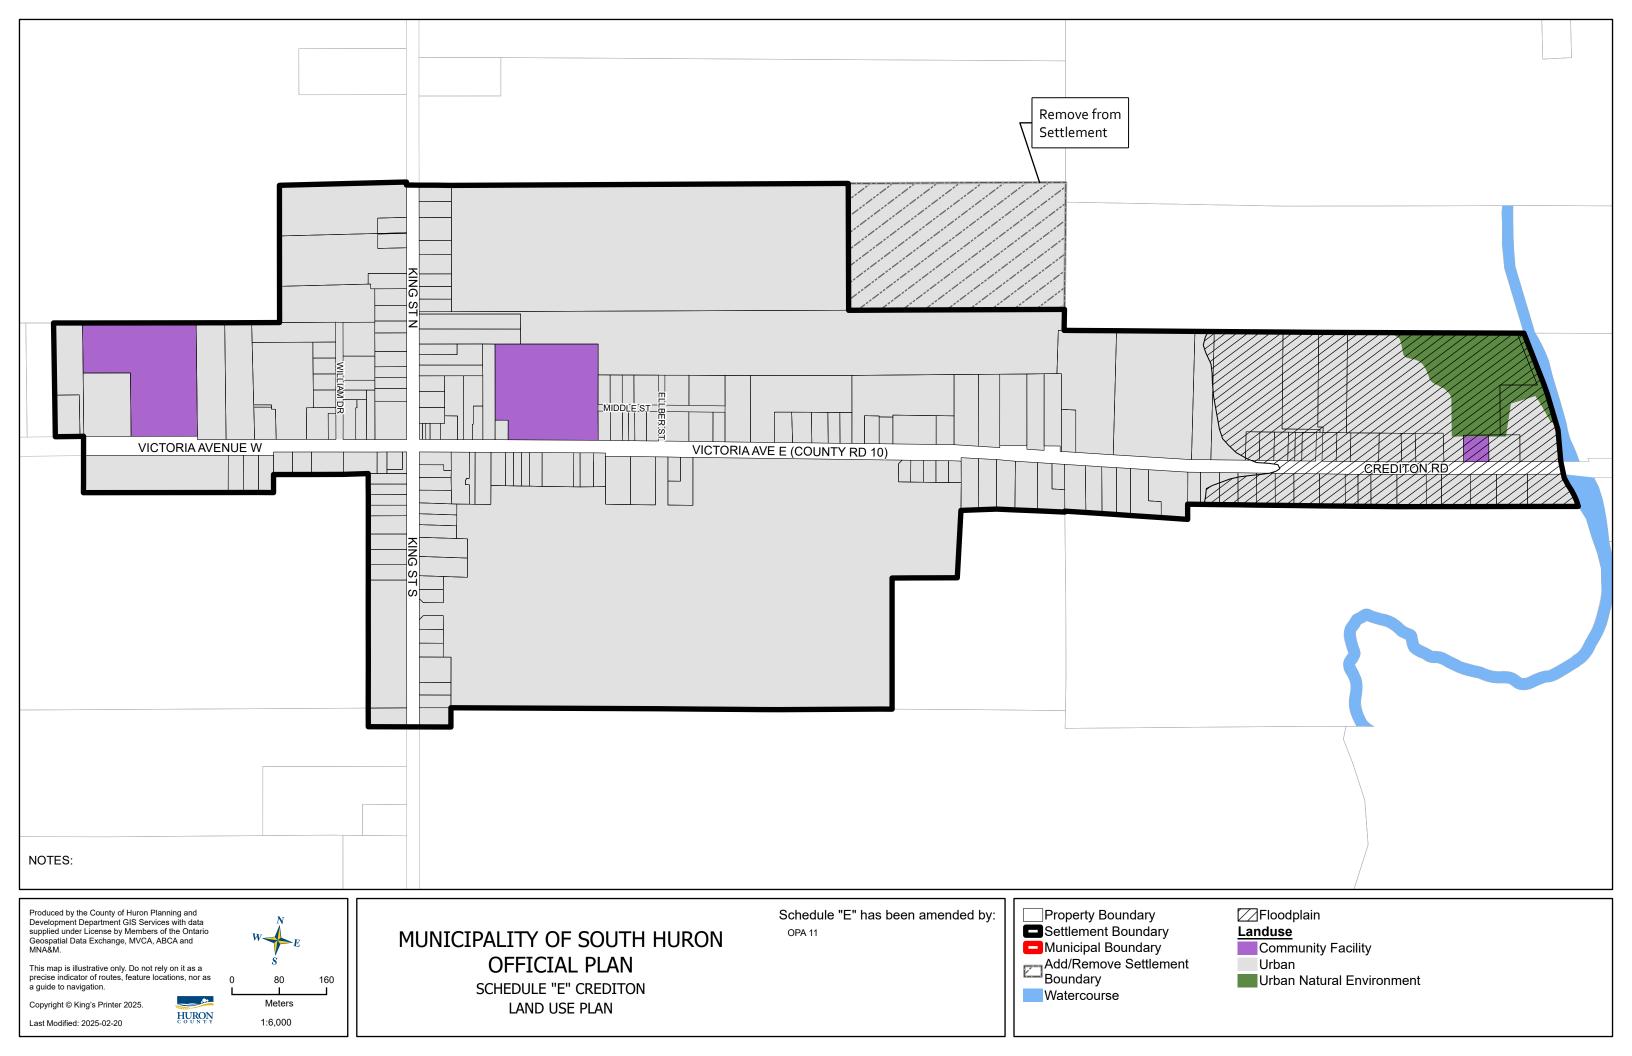

SCHEDULE "C" EXETER LAND USE PLAN

Schedule "C" has been amended by:

OPA 3 Feb 7, 2007 OPA 4 Sep 28, 2007 OPA 5 Feb 28, 2008 OPA 11

OPA 16 Apr 3, 2019 OPA 17 Apr 21, 2019 OPA 20 Oct 19, 2020

Industrial

Urban Natural Environment



Watercourse

Meters

1:12,500

Copyright © King's Printer 2025.

Last Modified: 2025-02-24

HURON

SCHEDULE "D" CENTRALIA LAND USE PLAN











aule III ilas peeli aillelio A11 A13

OPA 11 OPA 13 OPA 19

### MUNICIPALITY OF SOUTH HURON OFFICIAL PLAN

SCHEDULE "H1" GREATER GRAND BEND LAND USE PLAN



OPA 11 OPA 13 OPA 19

### MUNICIPALITY OF SOUTH HURON OFFICIAL PLAN

SCHEDULE "H2" GREATER GRAND BEND LAND USE PLAN



SCHEDULE "I" SHIPKA LAND USE PLAN





NOTES:

Produced by the County of Huron Planning and Development Department GIS Services with data supplied under License by Members of the Ontario Geospatial Data Exchange, MVCA, ABCA and MNA&M.

This map is illustrative only. Do not rely on it as a precise indicator of routes, feature locations, nor as a guide to navigation.

Copyright © King's Printer 2025.

Last Modified: 2025-02-24



### MUNICIPALITY OF SOUTH HURON OFFICIAL PLAN

SCHEDULE "J" MOUNT CARMEL LAND USE PL