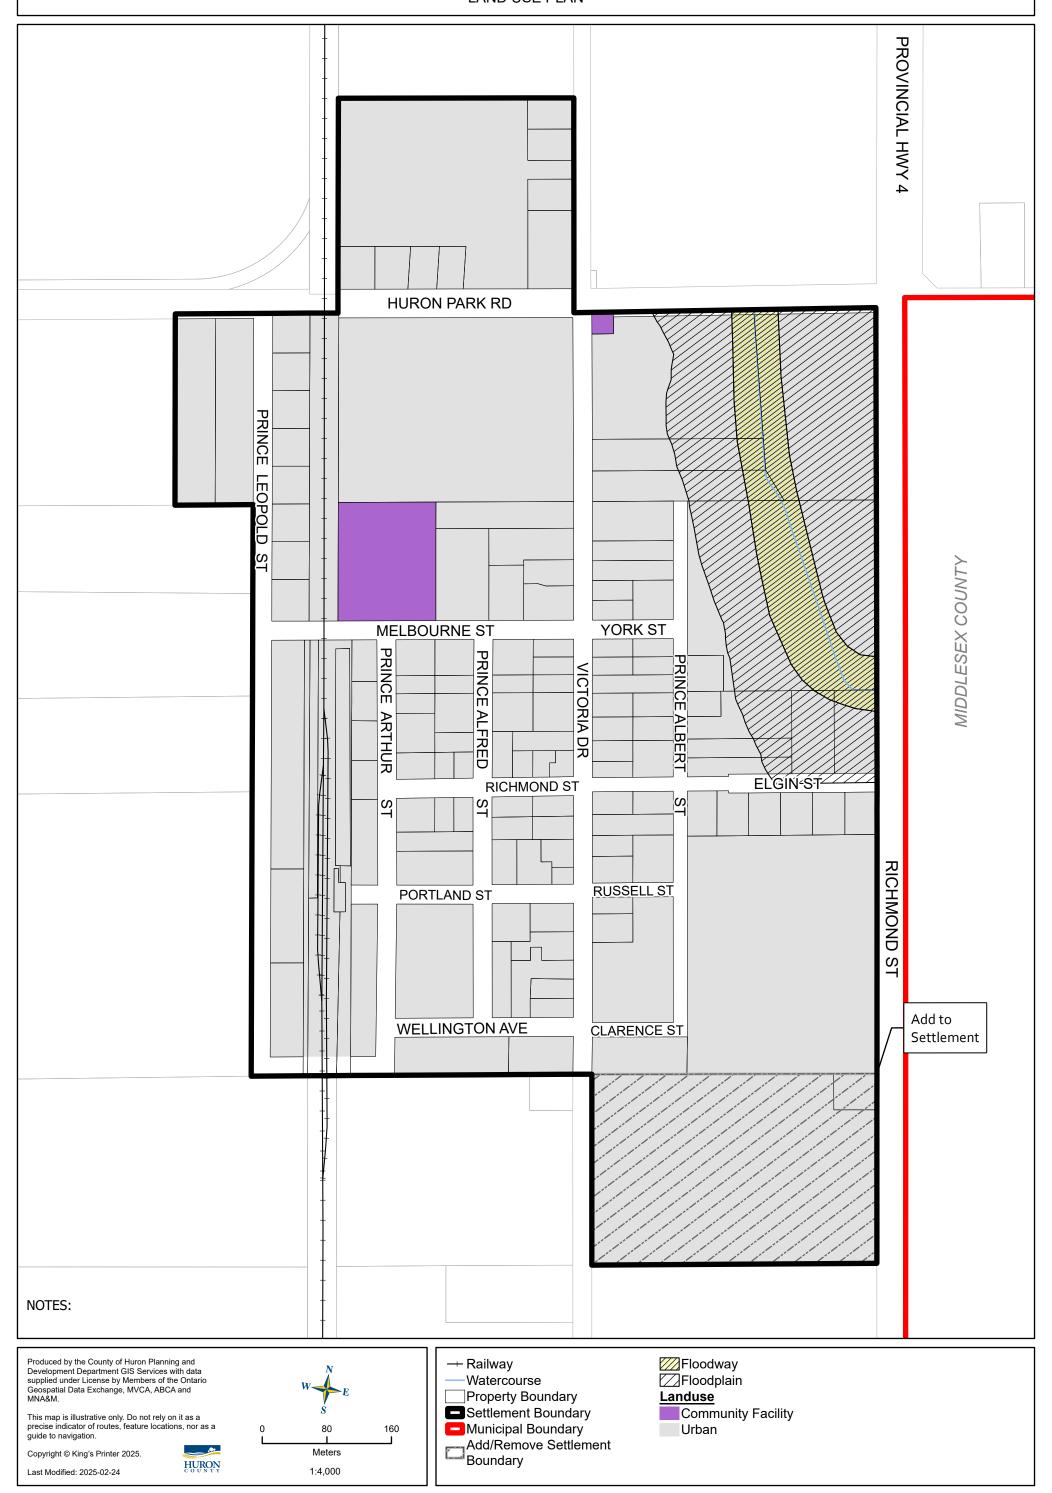

SCHEDULE "C" EXETER LAND USE PLAN

Schedule "C" has been amended by:

OPA 3 Feb 7, 2007 OPA 4 Sep 28, 2007 OPA 5 Feb 28, 2008 OPA 11

OPA 16 Apr 3, 2019 OPA 17 Apr 21, 2019 OPA 20 Oct 19, 2020

Industrial

Urban Natural Environment



Watercourse

Meters

1:12,500

Copyright © King's Printer 2025.

Last Modified: 2025-02-24

HURON

SCHEDULE "D" CENTRALIA LAND USE PLAN











aule III ilas peeli aillelio A11 A13

OPA 11 OPA 13 OPA 19

### MUNICIPALITY OF SOUTH HURON OFFICIAL PLAN

SCHEDULE "H1" GREATER GRAND BEND LAND USE PLAN



OPA 11 OPA 13 OPA 19

### MUNICIPALITY OF SOUTH HURON OFFICIAL PLAN

SCHEDULE "H2" GREATER GRAND BEND LAND USE PLAN



SCHEDULE "I" SHIPKA LAND USE PLAN





NOTES:

Produced by the County of Huron Planning and Development Department GIS Services with data supplied under License by Members of the Ontario Geospatial Data Exchange, MVCA, ABCA and MNA&M.

This map is illustrative only. Do not rely on it as a precise indicator of routes, feature locations, nor as a guide to navigation.

Copyright © King's Printer 2025.

Last Modified: 2025-02-24



### MUNICIPALITY OF SOUTH HURON OFFICIAL PLAN

SCHEDULE "J" MOUNT CARMEL LAND USE