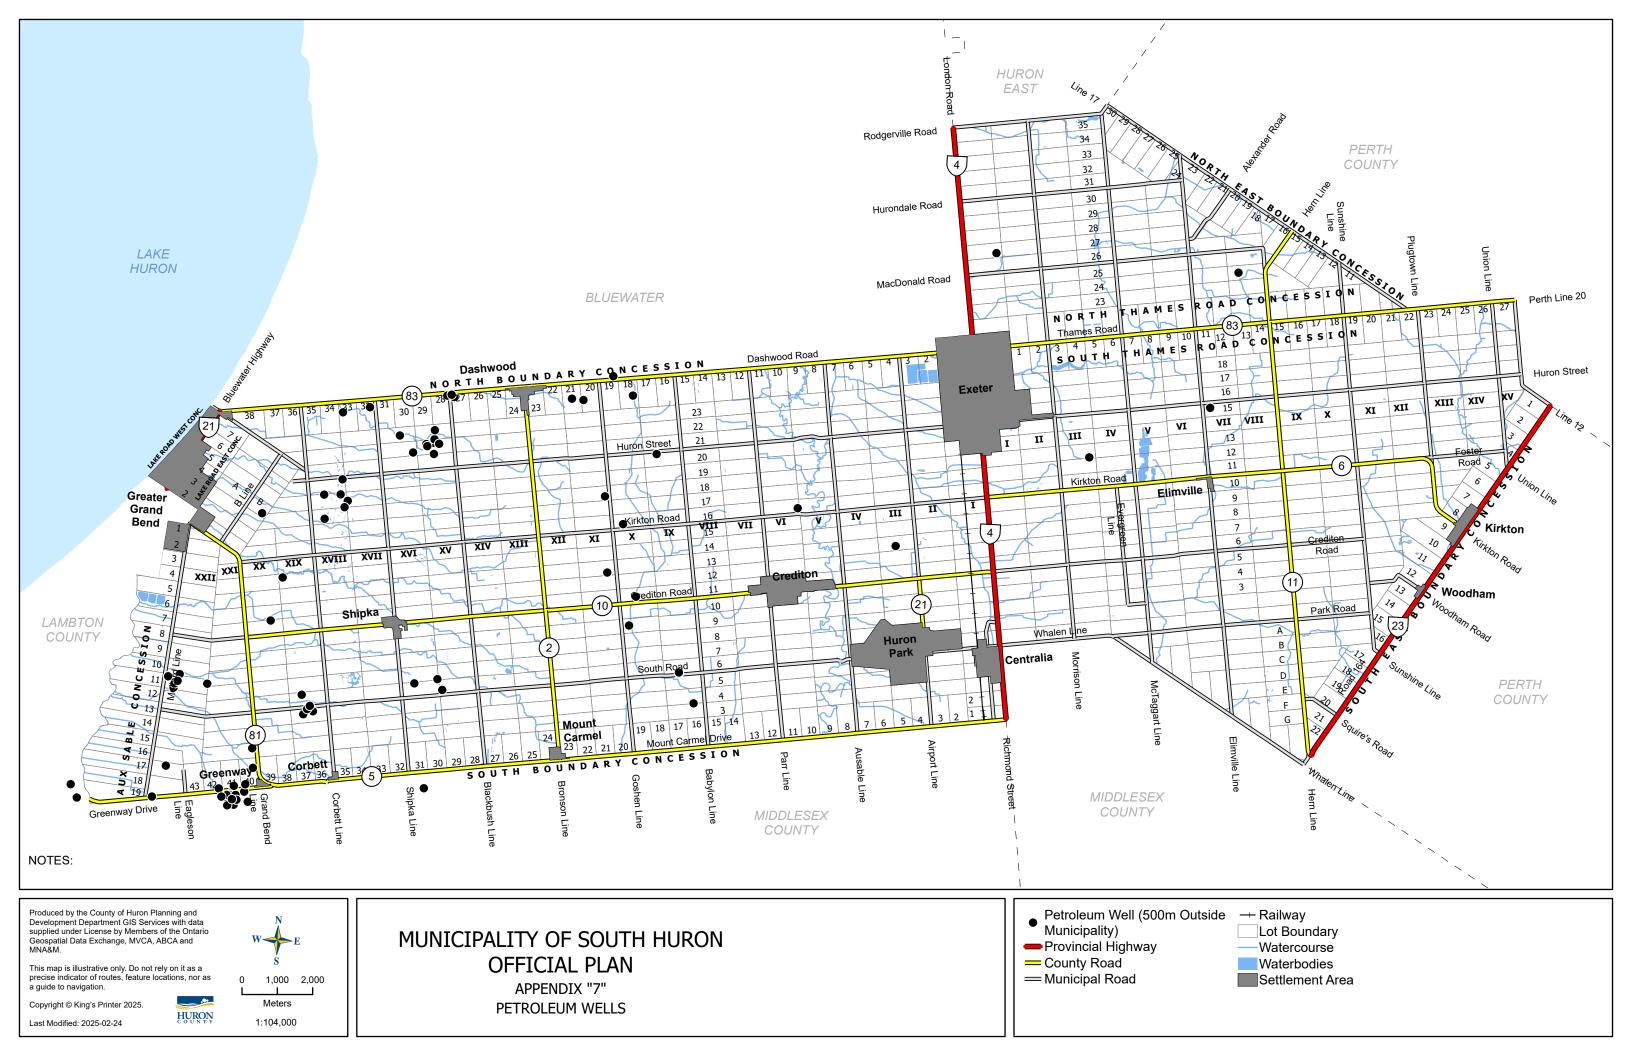

Meters

1:4,200

This map is illustrative only. Do not rely on it as a precise indicator of routes, feature locations, nor as a

HURON

guide to navigation.

Copyright © King's Printer 2025.

Last Modified: 2025-02-24

Urban

Urban Natural Environment

SCHEDULE "O" WOODHAM LAND USE PLAN



Produced by the County of Huron Planning and Development Department GIS Services with data supplied under License by Members of the Ontario Geospatial Data Exchange, MVCA, ABCA and MNA&M.

This map is illustrative only. Do not rely on it as a precise indicator of routes, feature locations, nor as a guide to navigation.

HURON

Copyright © King's Printer 2025.

Last Modified: 2025-02-24



Property Boundary
Settlement Boundary
Municipal Boundary
Add/Remove Settlement
Boundary
Landuse
Urban