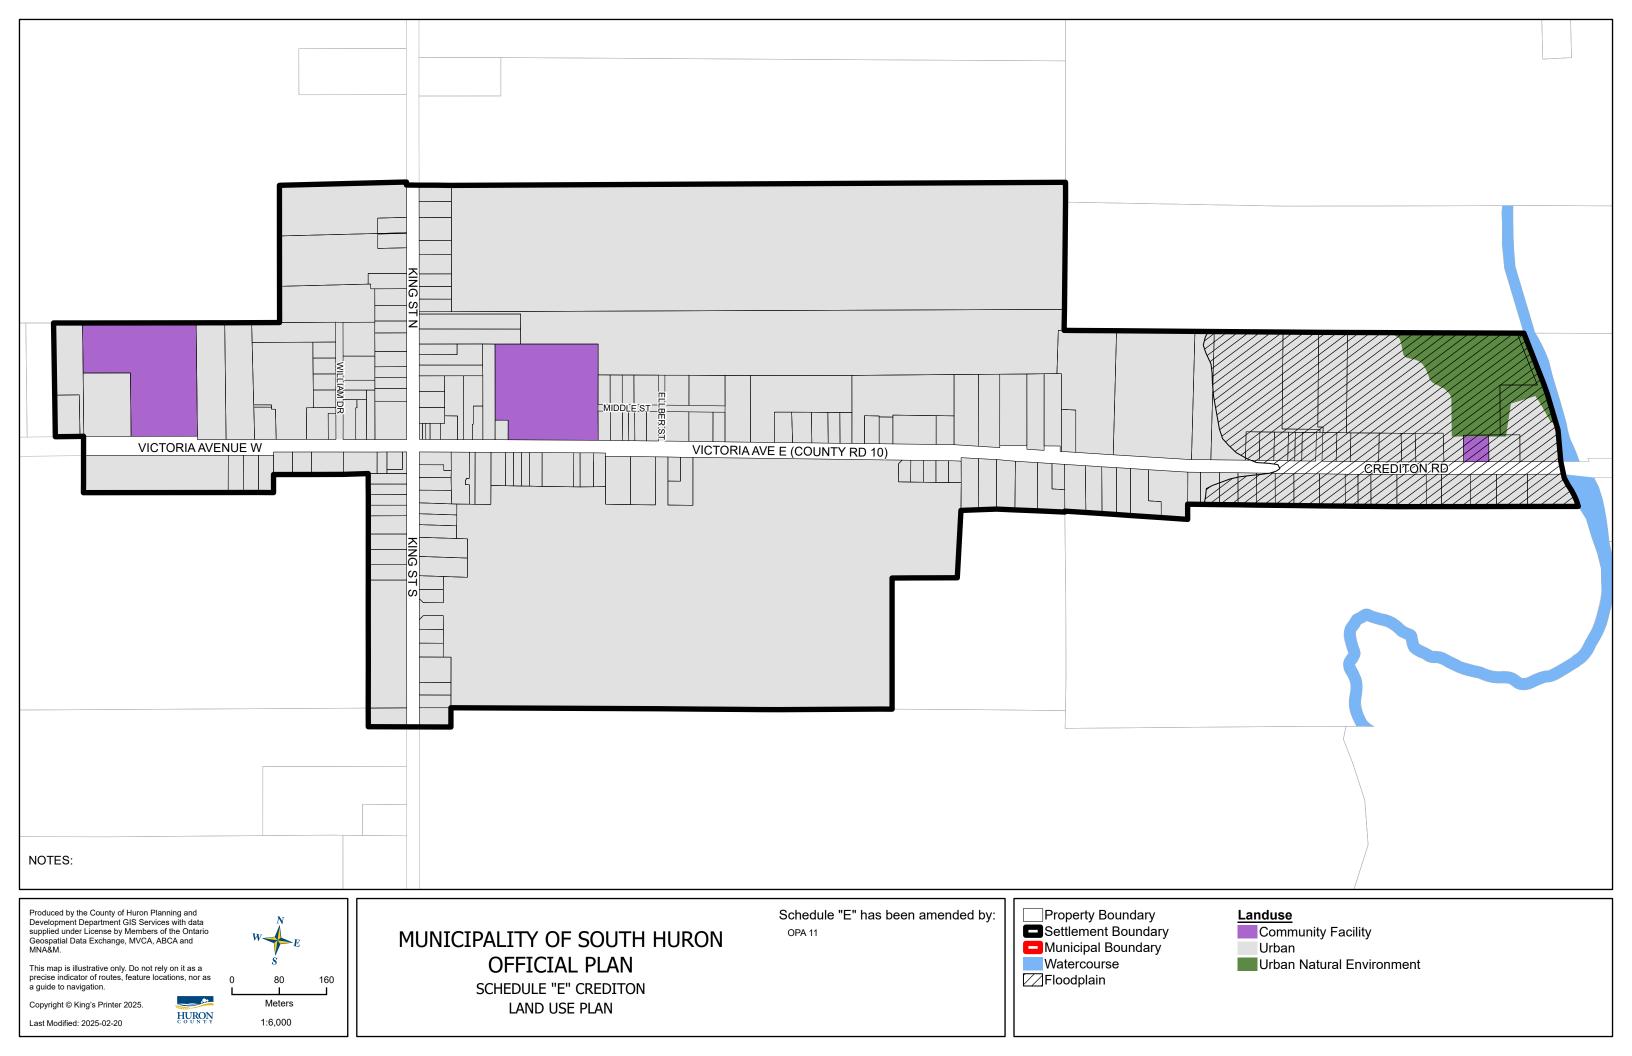

SCHEDULE "C" EXETER LAND USE PLAN

Schedule "C" has been amended by:

OPA 3 Feb 7, 2007 OPA 4 Sep 28, 2007 OPA 5 Feb 28, 2008 OPA 11

OPA 16 Apr 3, 2019 OPA 17 Apr 21, 2019 OPA 20 Oct 19, 2020

Industrial

Urban Natural Environment



Watercourse

Meters

1:12,500

Copyright © King's Printer 2025.

Last Modified: 2025-02-24

HURON

SCHEDULE "D" CENTRALIA LAND USE PLAN











aule III ilas peeli aillelio A11 A13

OPA 11 OPA 13 OPA 19

### MUNICIPALITY OF SOUTH HURON OFFICIAL PLAN

SCHEDULE "H1" GREATER GRAND BEND LAND USE PLAN



OPA 11 OPA 13 OPA 19

### MUNICIPALITY OF SOUTH HURON OFFICIAL PLAN

SCHEDULE "H2" GREATER GRAND BEND LAND USE PLAN



SCHEDULE "I" SHIPKA LAND USE PLAN





NOTES:

Produced by the County of Huron Planning and Development Department GIS Services with data supplied under License by Members of the Ontario Geospatial Data Exchange, MVCA, ABCA and MNA&M.

This map is illustrative only. Do not rely on it as a precise indicator of routes, feature locations, nor as a guide to navigation.

Copyright © King's Printer 2025.

Last Modified: 2025-02-24



### MUNICIPALITY OF SOUTH HURON OFFICIAL PLAN

SCHEDULE "J" MOUNT CARMEL LAND USE PLAN