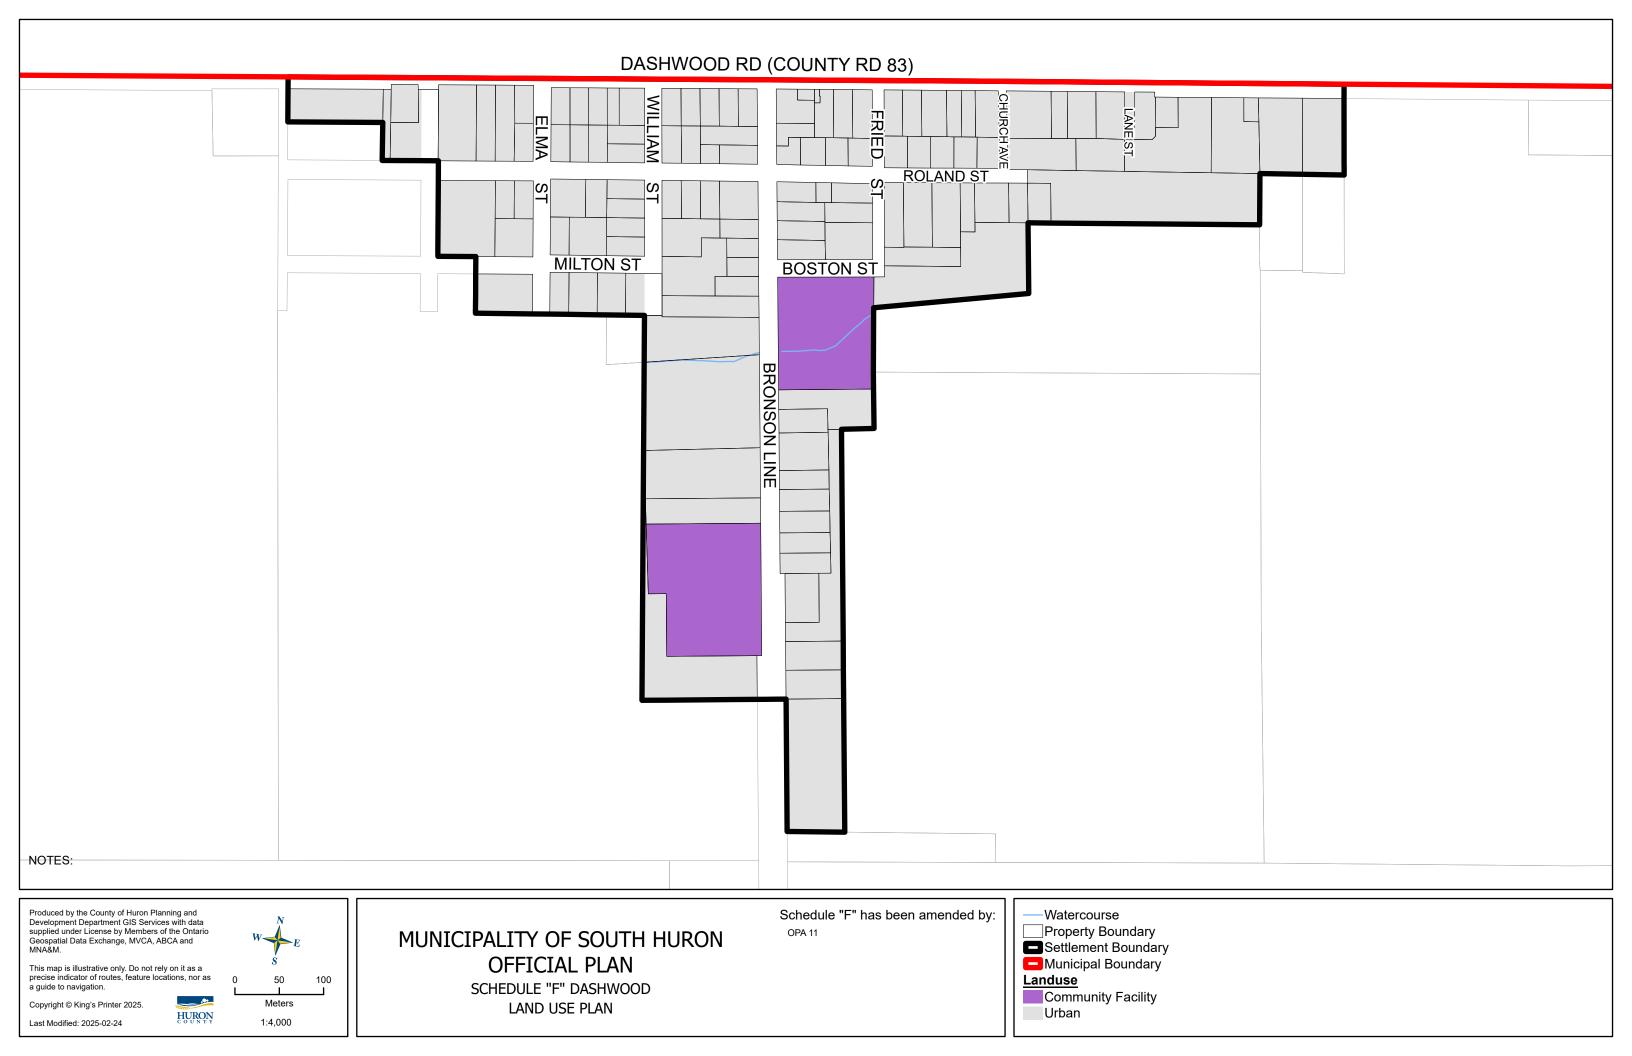

### MUNICIPALITY OF SOUTH HURON OFFICIAL PLAN

SCHEDULE "J" MOUNT CARMEL LAND USE PLAN

Schedule "J" has been amended by: OPA 11

NOTES:

Produced by the County of Huron Planning and Development Department GIS Services with data supplied under License by Members of the Ontario Geospatial Data Exchange, MVCA, ABCA and MNA&M.

This map is illustrative only. Do not rely on it as a precise indicator of routes, feature locations, nor as a guide to navigation.

Copyright © King's Printer 2025.

Last Modified: 2025-02-24