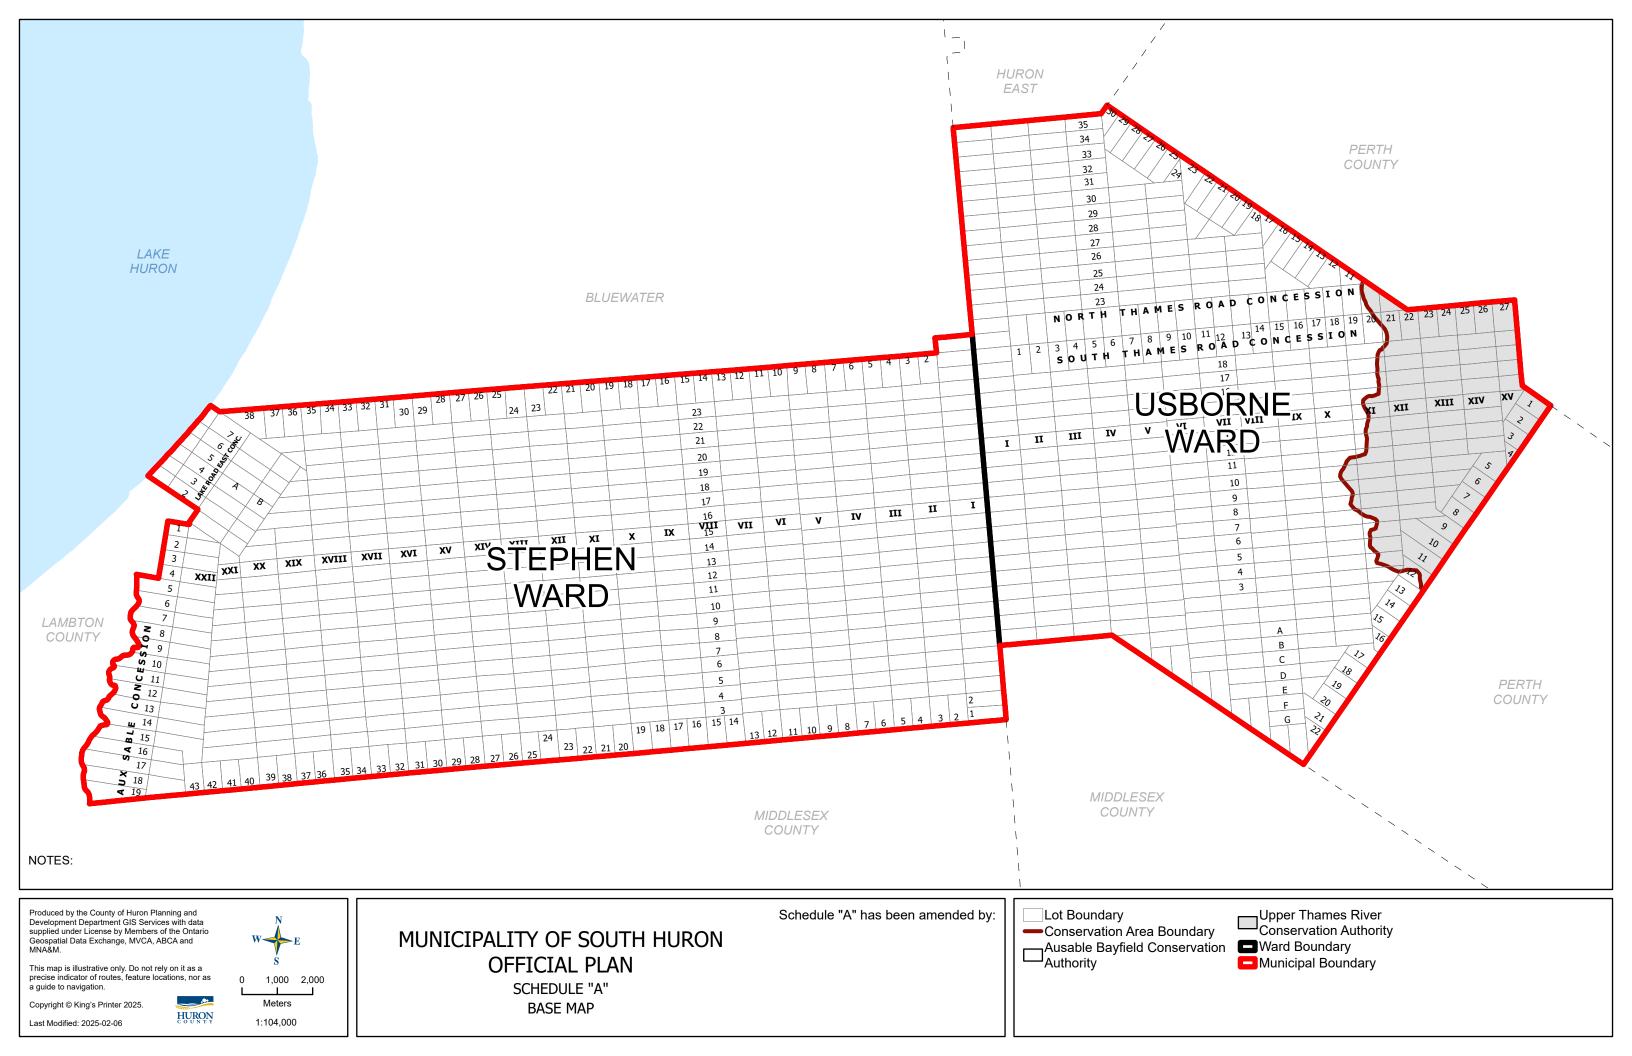

SCHEDULE "C" EXETER LAND USE PLAN

Schedule "C" has been amended by:

OPA 3 Feb 7, 2007 OPA 4 Sep 28, 2007 OPA 5 Feb 28, 2008 OPA 11

OPA 16 Apr 3, 2019 OPA 17 Apr 21, 2019 OPA 20 Oct 19, 2020

Industrial

Urban Natural Environment



Watercourse

Meters

1:12,500

Copyright © King's Printer 2025.

Last Modified: 2025-02-24

HURON

SCHEDULE "D" CENTRALIA LAND USE PLAN











aule III ilas peeli aillelio A11 A13

OPA 11 OPA 13 OPA 19

### MUNICIPALITY OF SOUTH HURON OFFICIAL PLAN

SCHEDULE "H1" GREATER GRAND BEND LAND USE PLAN



OPA 11 OPA 13 OPA 19

### MUNICIPALITY OF SOUTH HURON OFFICIAL PLAN

SCHEDULE "H2" GREATER GRAND BEND LAND USE PLAN



SCHEDULE "I" SHIPKA LAND USE PLAN





NOTES:

Produced by the County of Huron Planning and Development Department GIS Services with data