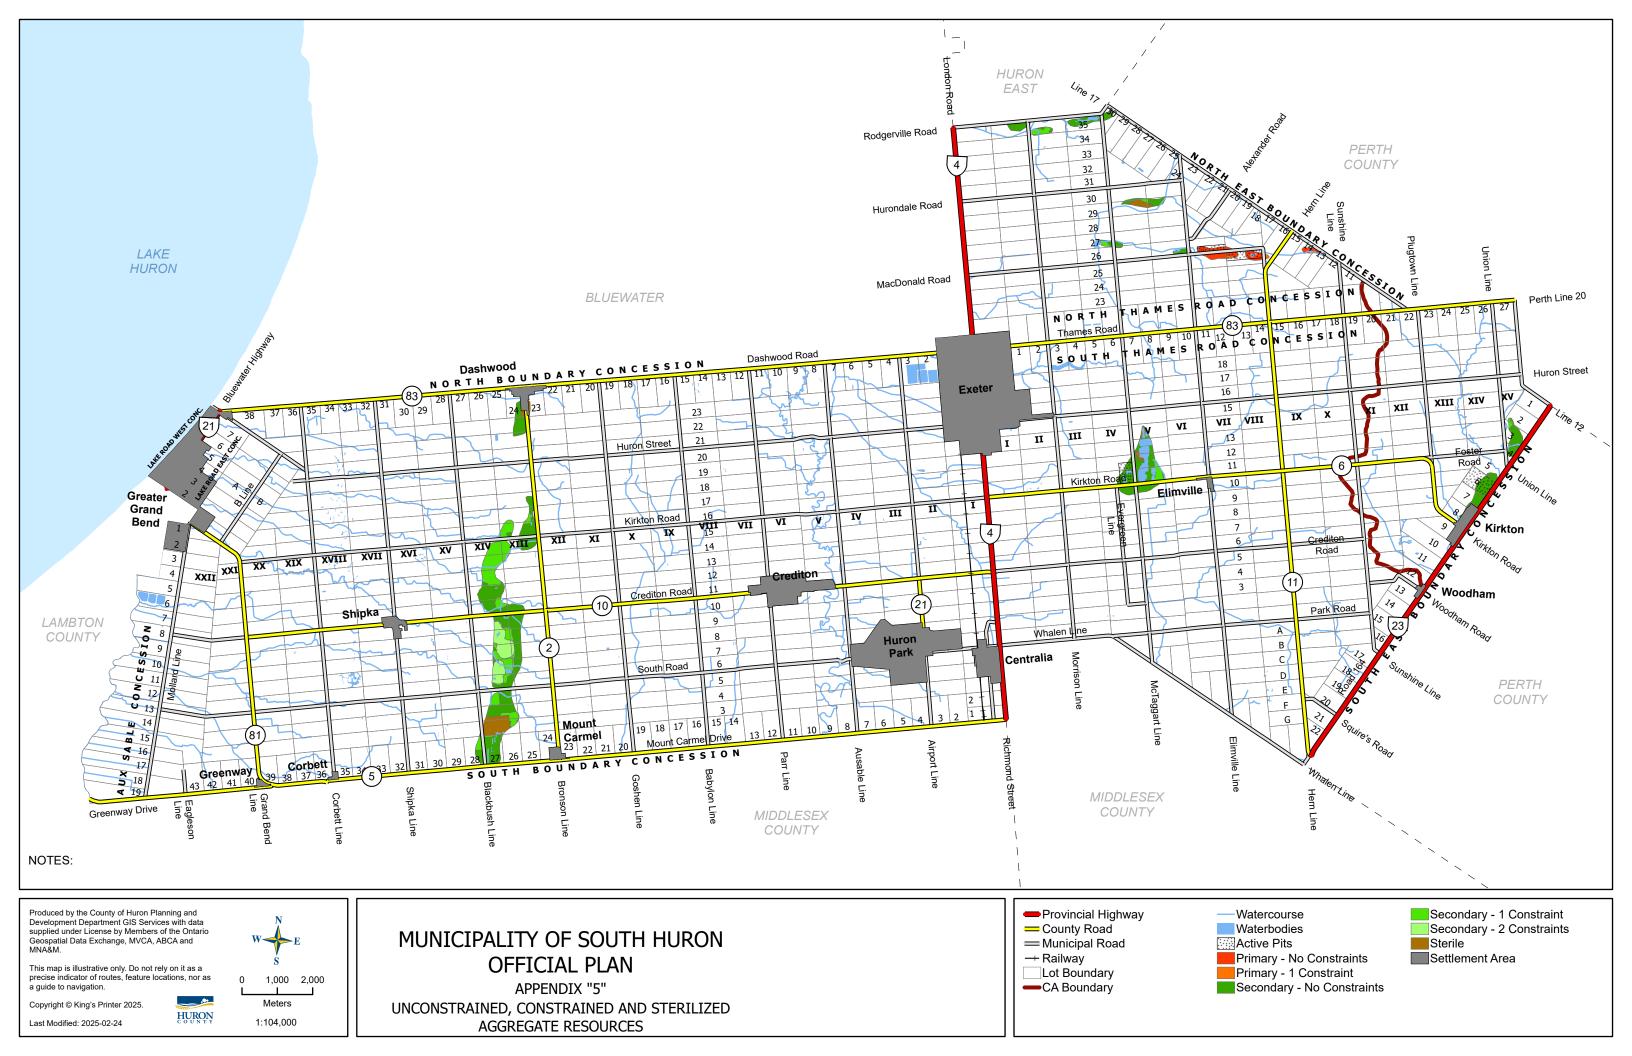

SCHEDULE "C" EXETER LAND USE PLAN

Schedule "C" has been amended by:

OPA 3 Feb 7, 2007 OPA 4 Sep 28, 2007 OPA 5 Feb 28, 2008 OPA 11

OPA 16 Apr 3, 2019 OPA 17 Apr 21, 2019 OPA 20 Oct 19, 2020

Industrial

Urban Natural Environment

Watercourse

Meters

1:12,500

Copyright © King's Printer 2025.

Last Modified: 2025-02-24

HURON

SCHEDULE "D" CENTRALIA LAND USE PLAN

aule III ilas peeli aillelio A11 A13