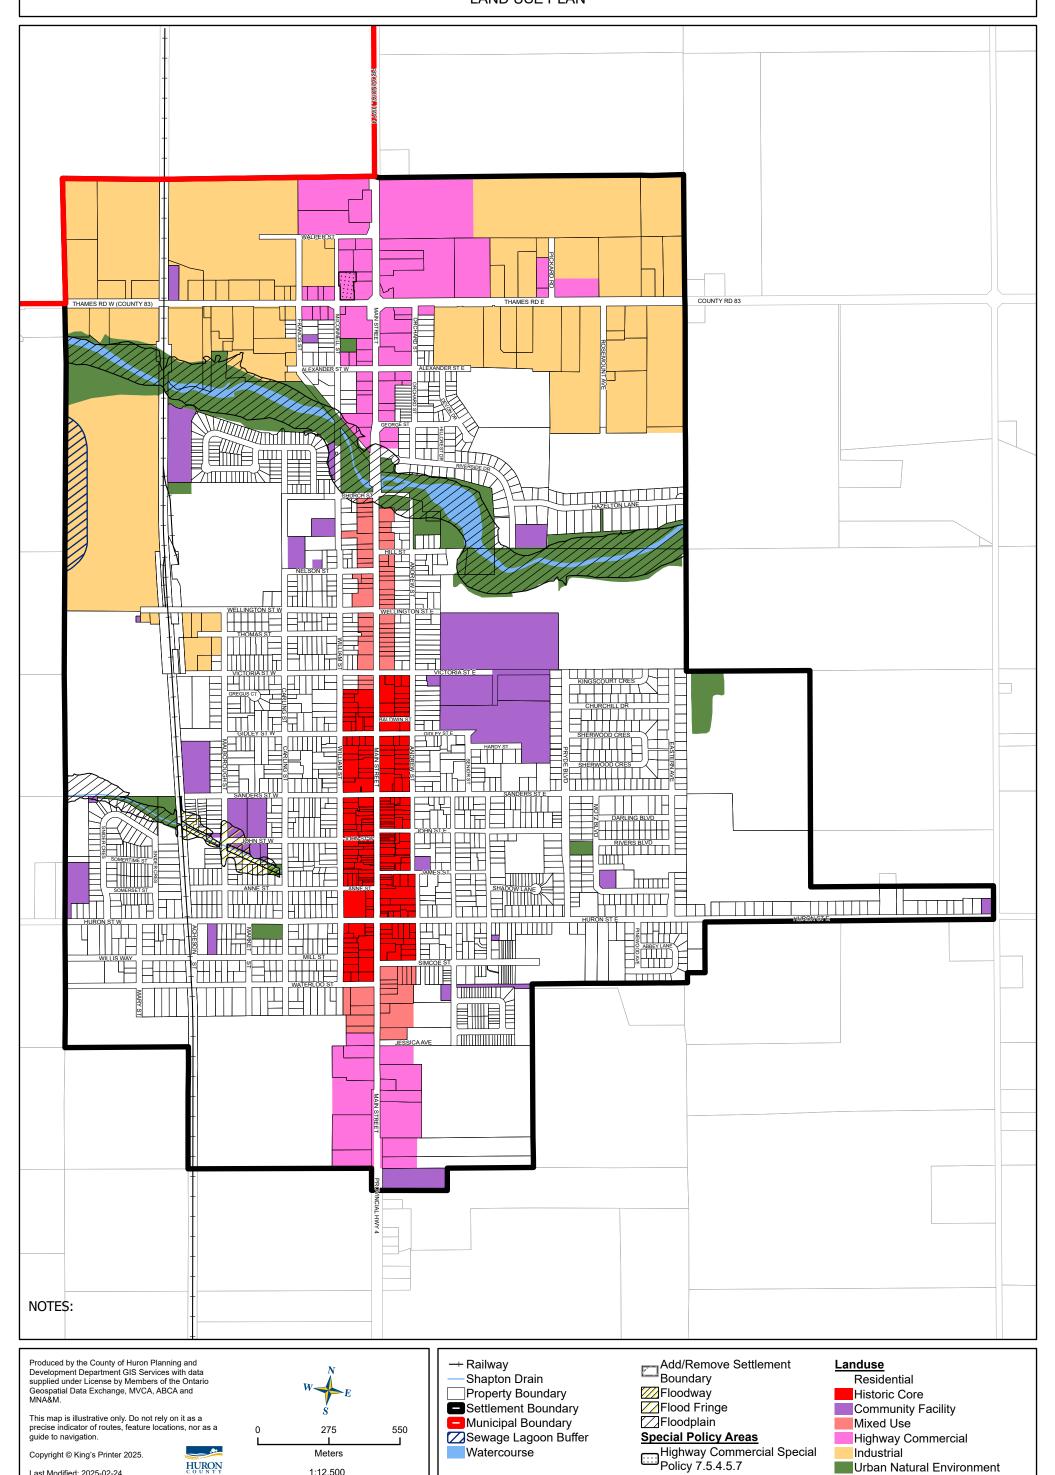

SCHEDULE "C" EXETER LAND USE PLAN

Schedule "C" has been amended by:

OPA 3 Feb 7, 2007 OPA 4 Sep 28, 2007 OPA 5 Feb 28, 2008 OPA 11

OPA 16 Apr 3, 2019 OPA 17 Apr 21, 2019 OPA 20 Oct 19, 2020

Industrial

Urban Natural Environment

Watercourse

Meters

1:12,500

Copyright © King's Printer 2025.

Last Modified: 2025-02-24

HURON

SCHEDULE "D" CENTRALIA LAND USE PLAN

aule III ilas peeli aillelio A11 A13