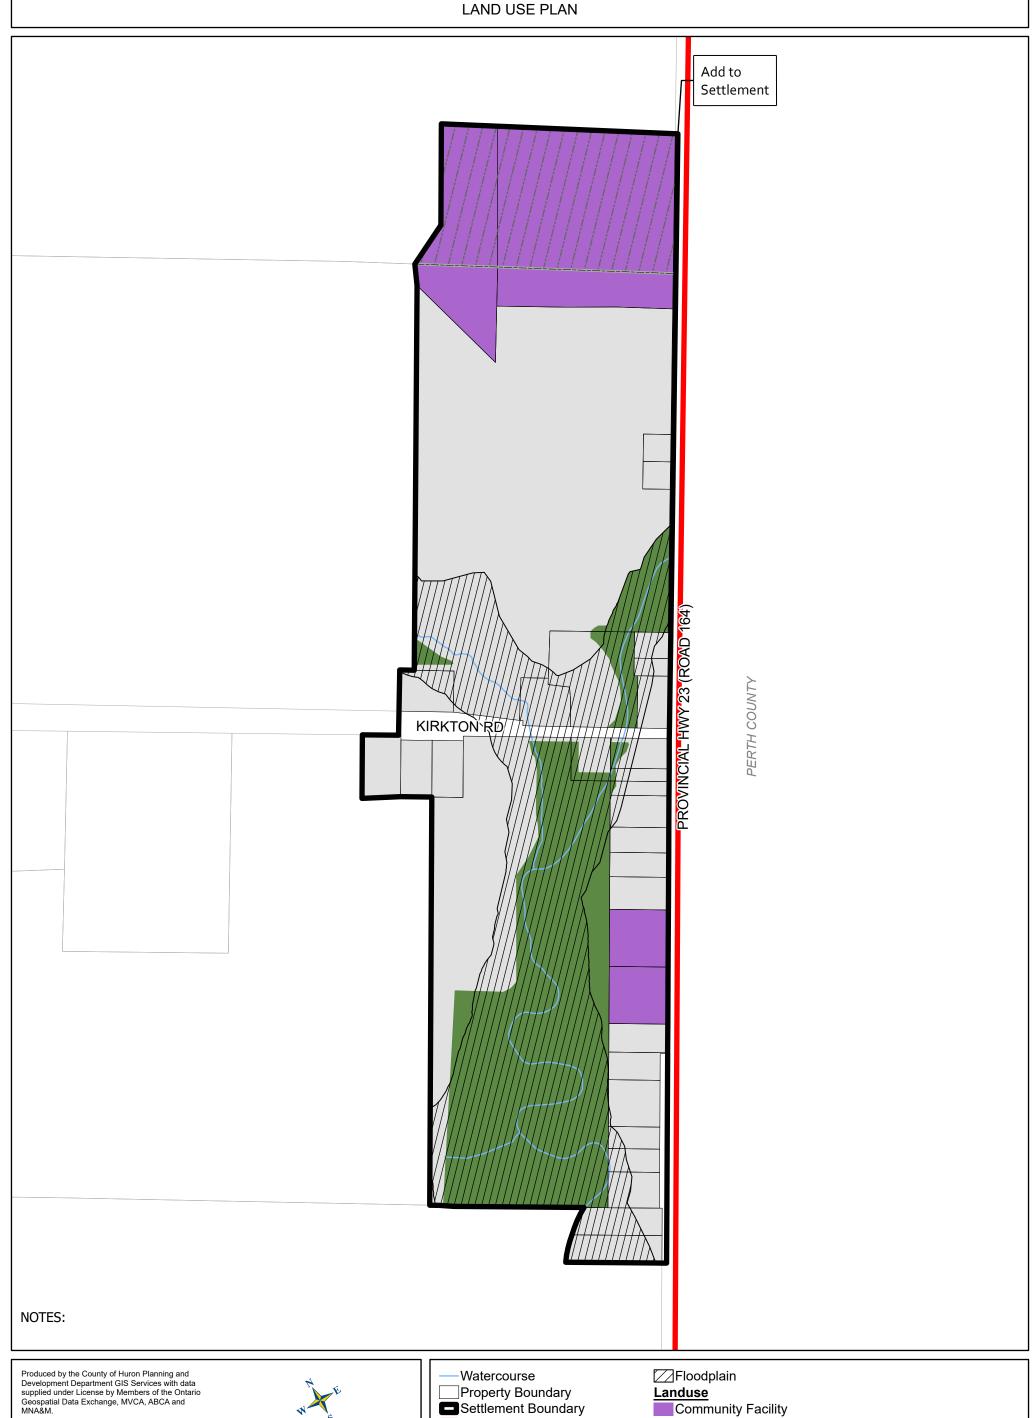

SCHEDULE "N" KIRKTON
I AND USE PLAN

Municipal Boundary
Add/Remove Settlement
Boundary

240

Meters

1:4,200

This map is illustrative only. Do not rely on it as a precise indicator of routes, feature locations, nor as a

HURON

guide to navigation.

Copyright © King's Printer 2025.

Last Modified: 2025-02-24

Urban

Urban Natural Environment

SCHEDULE "O" WOODHAM LAND USE PLAN

Produced by the County of Huron Planning and Development Department GIS Services with data supplied under License by Members of the Ontario Geospatial Data Exchange, MVCA, ABCA and MNA&M.